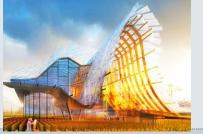

#### イタリア(開催国)

- ・万博会場のほぼ中心付近に位置する「イタリア・パビリオン」。白い素材は、光触媒素材というものを使用してあり、太陽の光を受けると空気中の一酸化窒素や窒素酸化物を吸収することができる
- ・VINITALY(国際ワイン見本市)と協力し、 イタリアパビリオンの内部に、ワインパビリ オンが設置されることが発表されました。 構成としては、"ワイン図書館(仮題)"なる スペースに、イタリア全土のワインボトル が一同に集結する他、ブドウ畑での経験 を疑似体験したり、ソムリエのサーブする 試飲空間も。