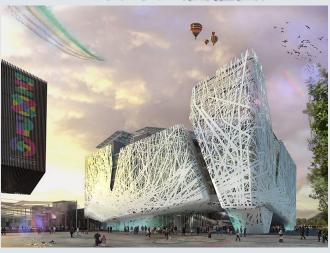

#### イタリア(開催国)

- ・万博会場のほぼ中心付近に位置する「イタリア・パビリオン」。白い素材は、光触媒素材というものを使用してあり、太陽の光を受けると空気中の一酸化窒素や窒素酸化物を吸収することができる
- ・VINITALY(国際ワイン見本市)と協力し、 イタリアパビリオンの内部に、ワインパビリ オンが設置されることが発表されました。 構成としては、"ワイン図書館(仮題)"なる スペースに、イタリア全土のワインボトル が一同に集結する他、ブドウ畑での経験 を疑似体験したり、ソムリエのサーブする 試飲空間も。