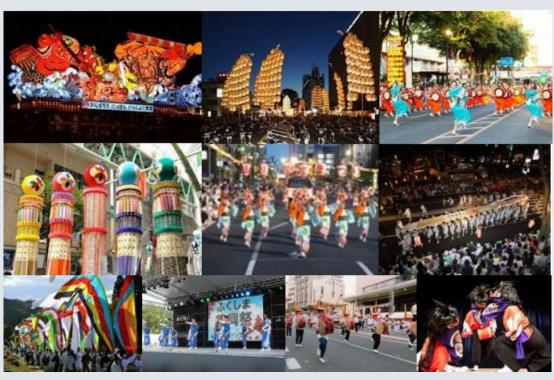

# 7/11東北復興祭り in ミラノ万博

東北六魂祭の興奮冷めやらぬ中、2015年7月11日(土)、ミラノ万博で開催されるナショナルデー「ジャパンデー」において、東北の10祭り(青森ねぶた祭や盛岡さんさ踊り、仙台七夕まつり、秋田竿燈まつり、山形花笠まつり、福島わらじまつり、いわきじゃんがら念仏踊り、会津彼岸獅子舞など)と、日本を代表するキャラクターたちによる、パレードを開催します。

現地でも人気の日本PR大使ハローキティや、 ケロロ軍曹の「ねぶた」が参加予定 会場: ミラノ万博会場内中央大通り(通称: デクマーノ)の日本館前から中央部付近の間